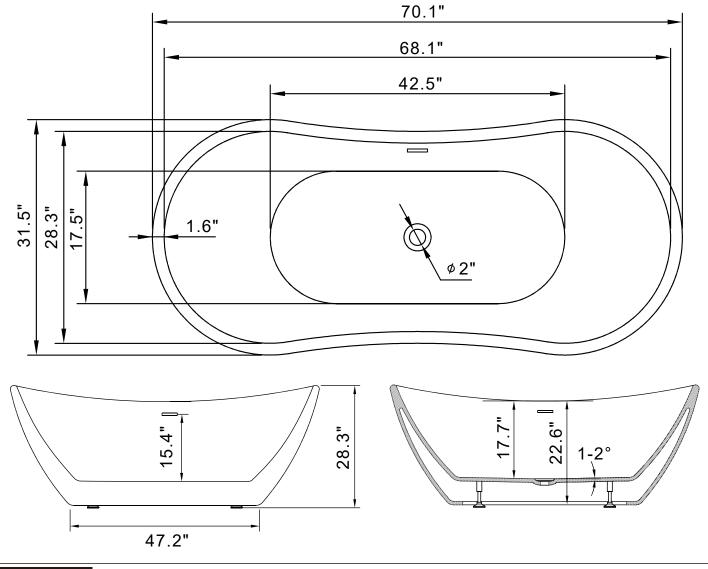

## INSTALLATION SPECIFCATION

| SKU                                                             | 50270-BAT-WH-F     |
|-----------------------------------------------------------------|--------------------|
| Overall Dimensions                                              | 70.1"X31.5"X28.3"H |
| Water Capacity                                                  |                    |
| With overflow                                                   | 63.4 gallons       |
| Water Depth                                                     |                    |
| To top of tub                                                   | 17.7 inch          |
| To overflow                                                     | 15.4 inch          |
| Seating Capacity                                                | 1 person           |
| Tub Weight                                                      | 81.4 lbs           |
| Overflow Height                                                 | 2.3 inch           |
| Faucet Configurations                                           | No Faucet Driling  |
| With pop-up drain                                               | With siphon        |
| Bathtub Certifications                                          | CUPC               |
| All measurements are approximate. Measurements may vary +/-1/2" |                    |

Alana 70"×32"

Soaking Bathtub

All measurements are approximate. Measurements may vary +/-1/2".